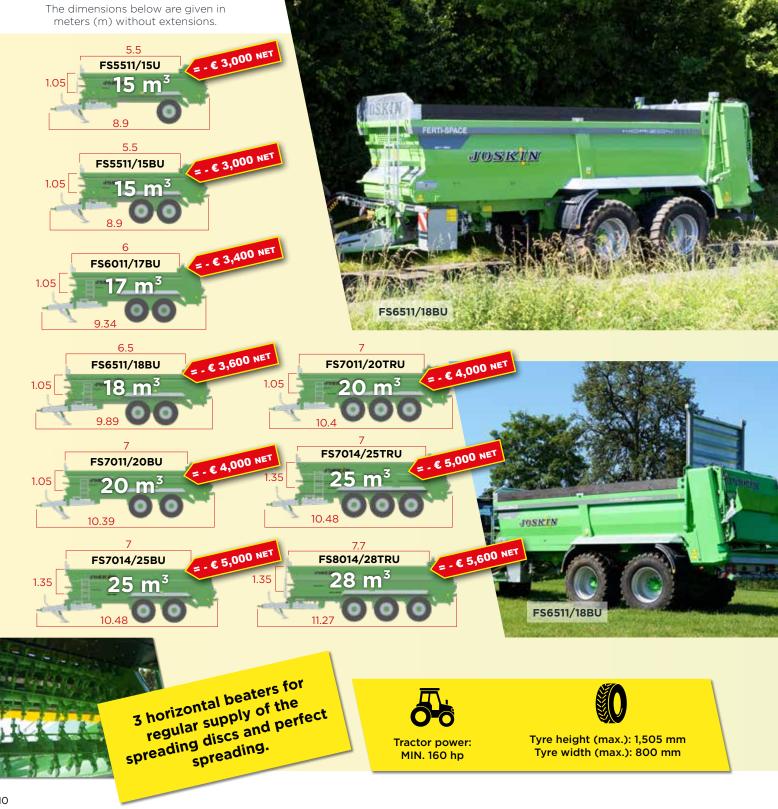

## **Ferti-SPACE2**

The JOSKIN Ferti-SPACE2 is the contractor's ally for intensive spreading works. Its **double-chassis** design makes it sturdy as well as an effective choice, with XXL versatility thanks to its **large-volume tapered body** and **oversized beaters**.

# Ferti-SPACE2 HORIZON

ACTIC - € 20

The Ferti-SPACE2 HORIZON offers an XXL capacity with its wide, tapered body and its spreading table ensuring a **uniform** and **regular** spreading pattern. It is the ideal ally for contractors who need to transport and spread large volumes over large areas with a precise quantity per hectare.