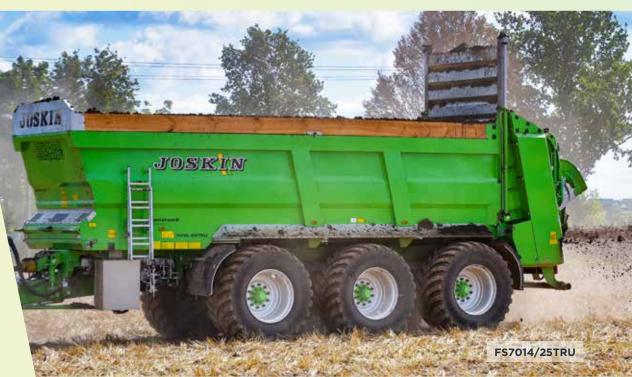

# Ferti-SPACE2 HORIZON

ACTIC - € 20

The Ferti-SPACE2 HORIZON offers an XXL capacity with its wide, tapered body and its spreading table ensuring a **uniform** and **regular** spreading pattern. It is the ideal ally for contractors who need to transport and spread large volumes over large areas with a precise quantity per hectare.

ON ONET/m<sup>3</sup>