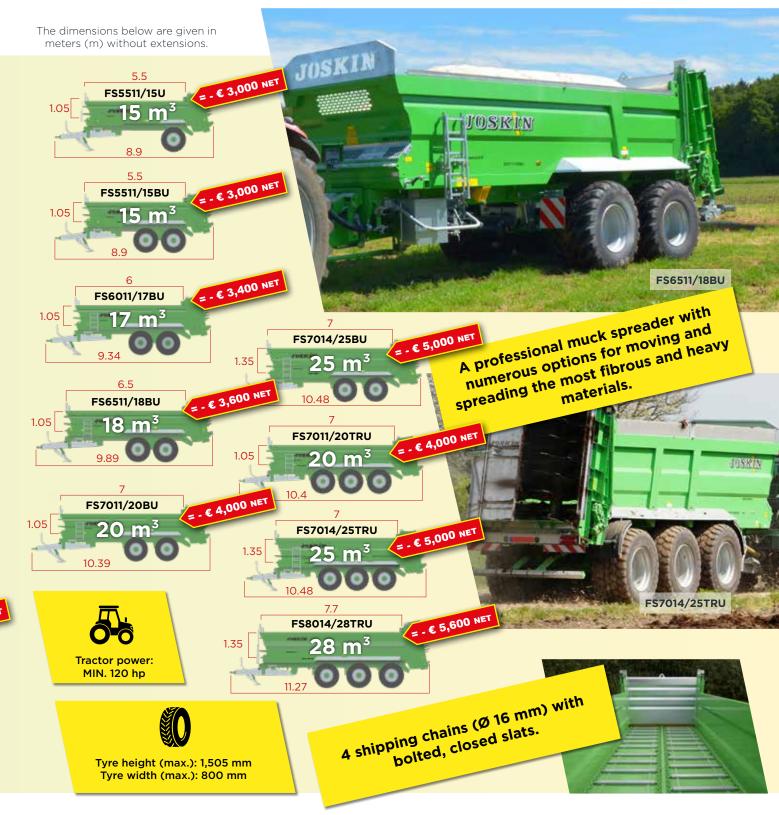

er, offering a flexible solution in addition to manure fertilization.





### Tornado



The Tornado is a muck spreader with **narrow body** for professionals. Its sturdiness, design and easy maintenance make it an economical choice. Its narrow body allows the fitting of very large wheels, which considerably facilitate traction and minimise ground pressure. Its tapered body facilitates the flow of manure towards the beaters. Last but not least, its low centre of gravity guarantees optimal stability on hilly terrain.





## **Ferti-SPACE2**

The JOSKIN Ferti-SPACE2 is the contractor's ally for intensive spreading works. Its **double-chassis** design makes it sturdy as well as an effective choice, with XXL versatility thanks to its **large-volume tapered body** and **oversized beaters**.





# Maximise your harvest with u



**Uniform distribution of manure** to avoid the creation of overloaded or under-spread areas.



**Preservation of nutrients**, improving their use in crops and reducing the risk of losses.



Soil protection to guarantee its long-term fertility and maintain the sustainability of the farming practices.

#### www.joskin.com

# niform, horizontal spreading!

#### FERTI-SPACE HORIZON

**Beaters** with 600 mm diameter, 320 rpm, steel teeth (S700MC) and cord cutter.

**2 spreading discs** with 1,040 mm diameter, 500 rpm and 6 adjustable blades.

ACTION E 200 NET/m<sup>3</sup>

JOSKIN

6511/18BU

PERTISPACE 2





ulanin



## **Tornado HORIZON**

ACTIC - € 20

The Tornado HORIZON, with its tapered body, **horizontal beaters** and **spreading table**, ensure