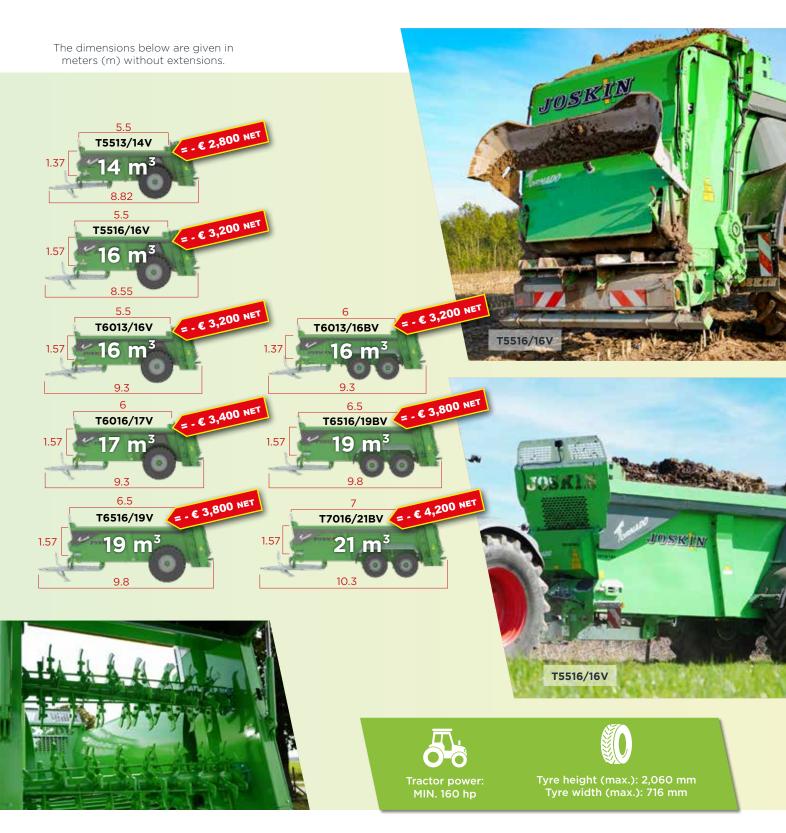

f losses.



Soil protection to guarantee its long-term fertility and maintain the sustainability of the farming practices.

#### www.joskin.com

# niform, horizontal spreading!

#### FERTI-SPACE HORIZON

**Beaters** with 600 mm diameter, 320 rpm, steel teeth (S700MC) and cord cutter.

**2 spreading discs** with 1,040 mm diameter, 500 rpm and 6 adjustable blades.

ACTION E 200 NET/m<sup>3</sup>

JOSKIN

6511/18BU

PERTISPACE 2





ulanin



## **Tornado HORIZON**

ACTIC - € 20

The Tornado HORIZON, with its tapered body, **horizontal beaters** and **spreading table**, ensures even product distribution over large working widths of up to 24 m, depending on the products to be spread. Its design is based on the vertical model, but offers a spreading capacity with a low quantity per hectare.





ON ONET/m<sup>3</sup>

> HORIZON models are fitted with an automatic hydraulic drawbar suspension. It includes a cylinder on both sides of the drawbar, each combined with a nitrogen accumulator.





T5516/16V



# Ferti-SPACE2 HORIZON

ACTIC - € 20

The Ferti-SPACE2 HORIZON offers an XXL capacity with its wide, tapered body and its spreading table ensuring a **uniform** and **regular** spreading pattern. It is the ideal ally for contractors who need to transport and spread large volumes over large areas with a precise quantity per hectare.













ON ONET/m<sup>3</sup>





# **JOSKIN Advantages**

Long-Term Guaranteed Follow-Up and Quality

• € 200 NET/m<sup>3</sup> Up to € 5,600 NET.





Expertise in spreading and efficiency



Expertise in surface treatment (galvanising and p