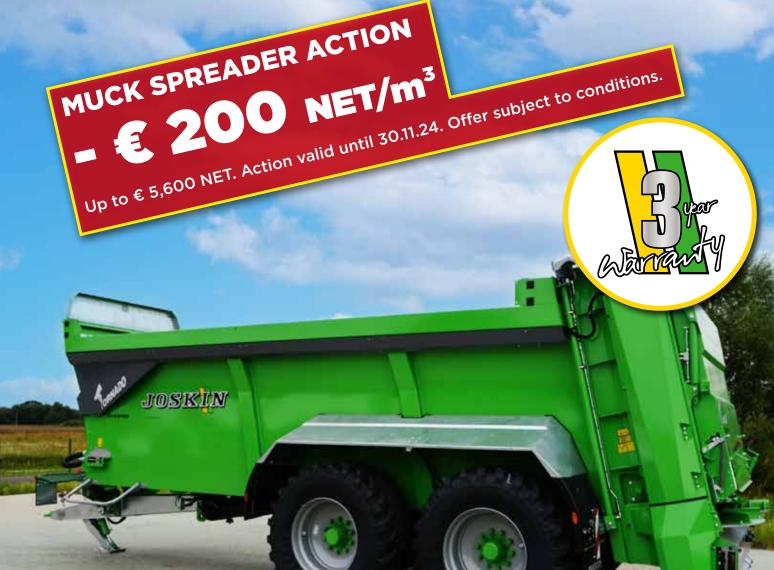

# **JOSKIN Advantages**

Long-Term Guaranteed Follow-Up and Quality

• € 200 NET/m<sup>3</sup> Up to € 5,600 NET.

Expertise in spreading and efficiency

Expertise in surface treatment (galvanising and painting) for a quality assurance

Expertise in after-sales service with a **3-year warranty** and a **permanent stock of spare parts** 