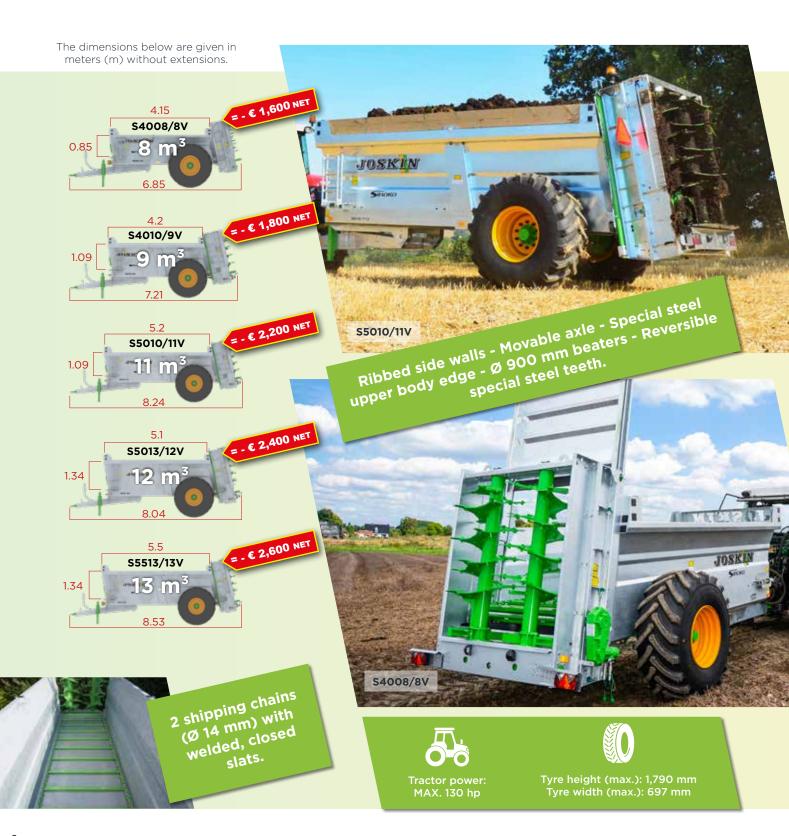

### Tornado

The Tornado is a muck spreader with **narrow body** for professionals. Its sturdiness, design and easy maintenance make it an economical choice. Its narrow body allows the fitting of very large wheels, which considerably facilitate traction and minimise ground pressure. Its tapered body facilitates the flow of manure towards the beaters. Last but not least, its low centre of gravity guarantees optimal stability on hilly terrain.