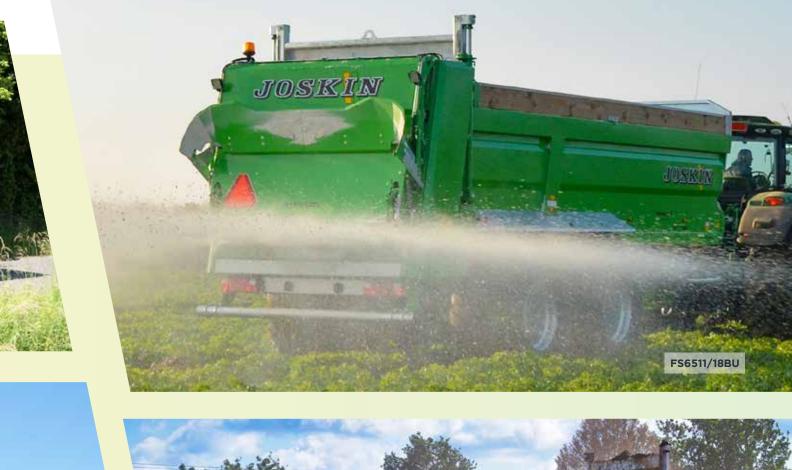

#### FERTI-SPACE HORIZON

**Beaters** with 600 mm diameter, 320 rpm, steel teeth (S700MC) and cord cutter.

**2 spreading discs** with 1,040 mm diameter, 500 rpm and 6 adjustable blades.

ACTION E 200 NET/m<sup>3</sup>

JOSKIN

6511/18BU

PERTISPACE 2

ulanin