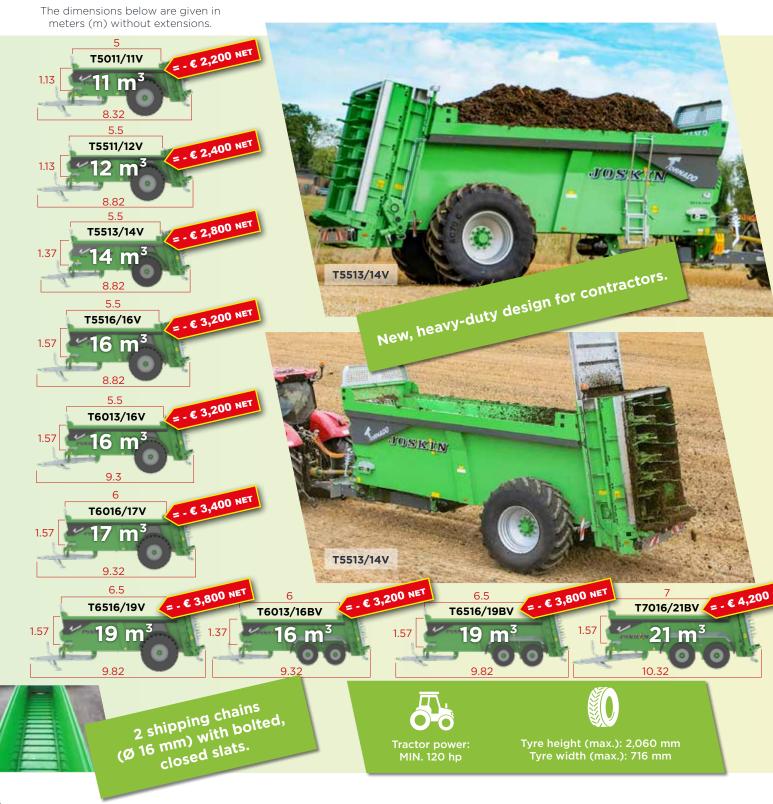

### Tornado

The Tornado is a muck spreader with **narrow body** for professionals. Its sturdiness, design and easy maintenance make it an economical choice. Its narrow body allows the fitting of very large wheels, which considerably facilitate traction and minimise ground pressure. Its tapered body facilitates the flow of manure towards the beaters. Last but not least, its low centre of gravity guarantees optimal stability on hilly terrain.