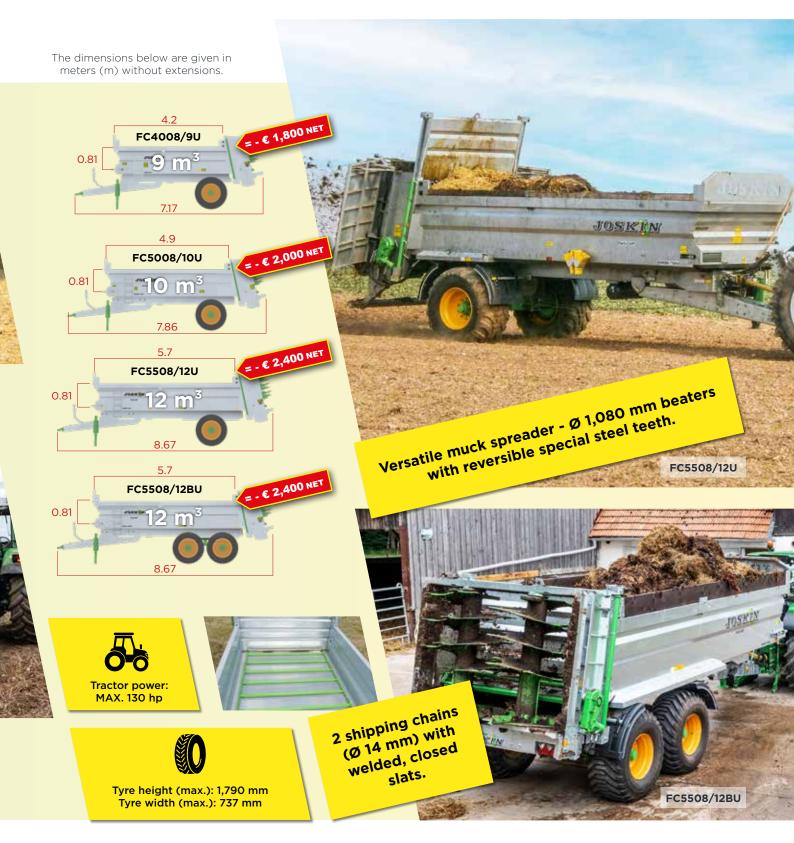

The Ferti-CAP is the evolution of the traditional muck spreader. It is designed for medium-sized farms. It can easily be converted into a trailer, offering a flexible solution in addition to manure fertilization.