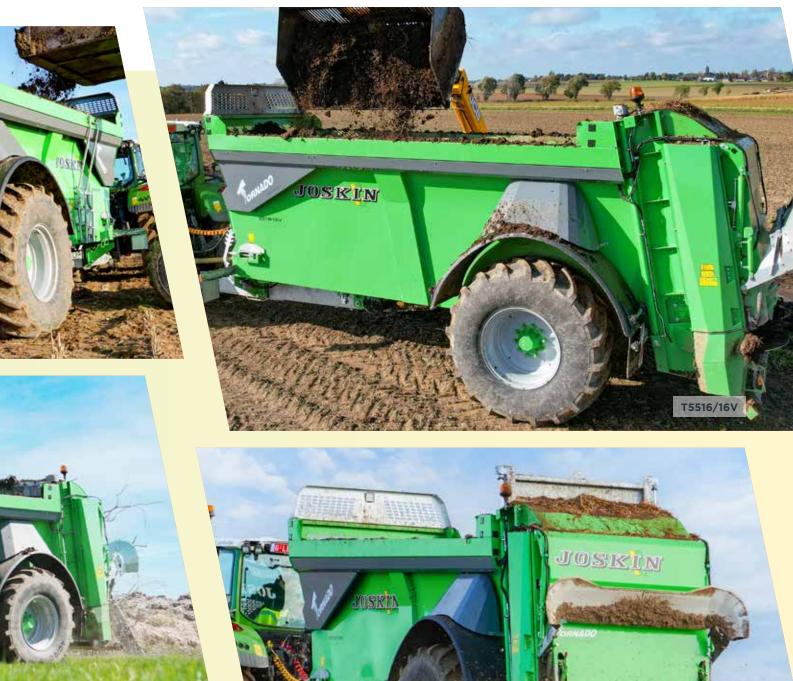

### Tornado

The Tornado is a muck spreader with **narrow body** for professionals. Its sturdiness, design and easy maintenance make it an economical choice. Its narrow body allows the fitting of very large wheels, which considerably facilitate traction and minimise ground pressure. Its tapered body facilitates the flow of manure towards the beaters. Last but not least, its low centre of gravity guarantees optimal stability on hilly terrain.

## **Tornado HORIZON**

ACTIC - € 20

The Tornado HORIZON, with its tapered body, **horizontal beaters** and **spreading table**, ensures even product distribution over large working widths of up to 24 m, depending on the products to be spread. Its design is based on the vertical model, but offers a spreading capacity with a low quantity per hectare.