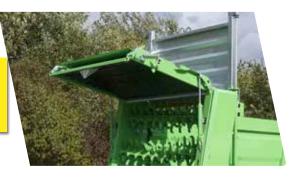

#### FERTI-SPACE HORIZON

**Beaters** with 600 mm diameter, 320 rpm, steel teeth (S700MC) and cord cutter.

**2 spreading discs** with 1,040 mm diameter, 500 rpm and 6 adjustable blades.

ACTION E 200 NET/m<sup>3</sup>