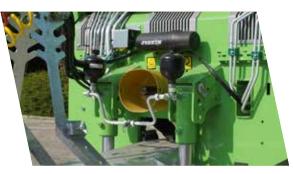

#### FERTI-SPACE HORIZON

**Beaters** with 600 mm diameter, 320 rpm, steel teeth (S700MC) and cord cutter.

**2 spreading discs** with 1,040 mm diameter, 500 rpm and 6 adjustable blades.

ACTION E 200 NET/m<sup>3</sup>